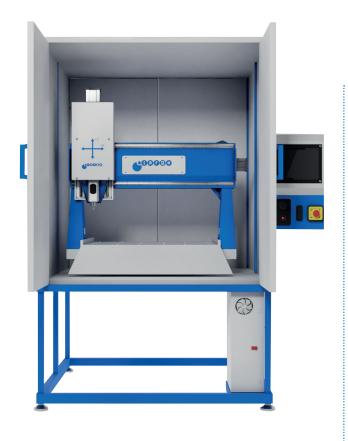

### TECHNICIAL SPECIFICATIONS

With the CNC Sample Preparation Device, 3 types of standard tensile samples can be cut from plastic materials such as PE, PVC, PP, PS and pipe sections of different diameters.

#### The device can cut samples up to 65 mm thickness.

Fixing apparatuses and clamps will be provided with the device so that the plate-shaped parts up to 65 mm thick can be processed at one time.

1 set Pneumatic vise
1 set clamping attachments
2 cutters will be given.
10 "touch screen control without a computer

✓ Working area of the mill in the device in X, Y and Z axes shall be at least 600 \* 500 \* 150 mm.

✓ 0.001mm precision in the axis movements

7. X, Y, Z axis movements will be smooth and sensitive due to ball screw and ball bearing

- ✓ 18000 rpm maximum speed
- ✓ 2.2 kW motor power
- Emergency stop button
- ✓ 220–240 Volt, 50Hz working electricity