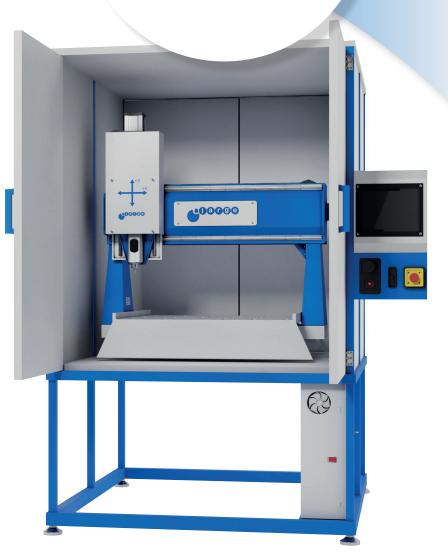

### TECHNICIAL SPECIFICATIONS

With the CNC Sample Preparation Device, 3 types of standard tensile samples can be cut from plastic materials such as PE, PVC, PP, PS and pipe sections of different diameters.

#### The device can cut samples up to 65 mm thickness.

Fixing apparatuses and clamps will be provided with the device so that the plate-shaped parts up to 65 mm thick can be processed at one time.

1 set Pneumatic vise
1 set clamping attachments
2 cutters will be given.
10 "touch screen control without a computer

✓ Working area of the mill in the device in X, Y and Z axes shall be at least 600 \* 500 \* 150 mm.

✓ 0.001mm precision in the axis movements

7. X, Y, Z axis movements will be smooth and sensitive due to ball screw and ball bearing

- ✓ 18000 rpm maximum speed
- ✓ 2.2 kW motor power
- Emergency stop button
- ✓ 220–240 Volt, 50Hz working electricity