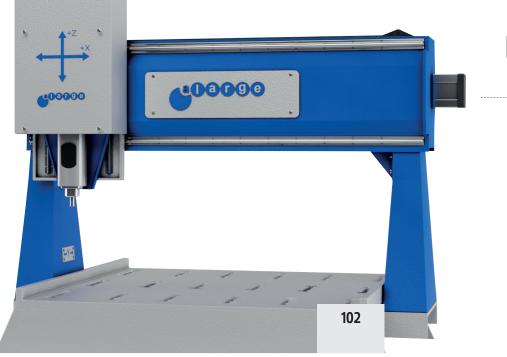

✓ Working area of the mill in the device in X, Y and Z axes shall be at least 600 \* 500 \* 150 mm.

✓ 0.001mm precision in the axis movements

7. X, Y, Z axis movements will be smooth and sensitive due to ball screw and ball bearing

- ✓ 18000 rpm maximum speed
- ✓ 2.2 kW motor power
- Emergency stop button
- ✓ 220–240 Volt, 50Hz working electricity