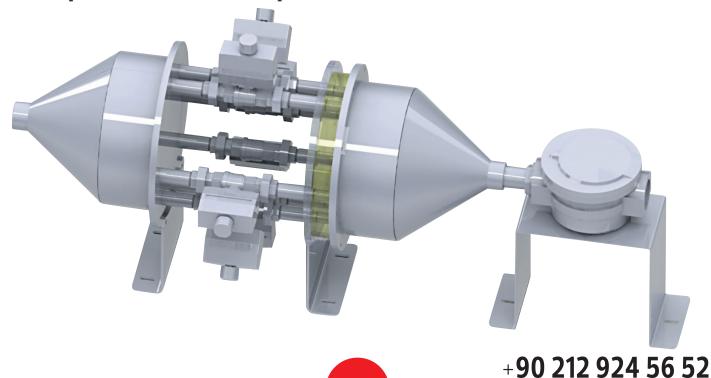

## 

AGILE, ROBUST, SMART LAB SYSTEM. SUSTAINABILITY AND RESILIENCE.

AL GAS
METER
CALIBRATION
TESTER

**Standards** 

014/32 EU (AB) (2004/22 AT)

#### **AND TS EN 1359**

Natural Gas Meter Test Machine, can perform flow control test of  $\bf 6$  or  $\bf 12$  gas meters at the same time, compliance with 2014/32 EU (AB) (2004/22 AT) and TS EN 1359 Standarts for flowmeter calibration of natural gas. The machine allows you to determine in case of blockage in gas meter or pressure loss more than specified in the standard.



ALARGE ALIC AĞACI MAK. ELEK. AR-GE SAN. TİC. LTD. STİ.

www.alarge.com.tr

Çifte Havuzlar Mah. Eski Londra Asfaltı Cd. YTÜ Teknopark D2 Blok No: 2B01 Davutpaşa – İstanbul/TÜRKİYE **Fax:** +90 212 278 61 33 **Mail:** info@alarge.com.tr

# AL GAS METER CALIBRATION TESTER

### TECHNICAL SPECIFICATIONS



- ✓ The machine works with sonic noozle system.
- ✓ It's mesuarement reliability is high because of Mach > 1.
- ✓ Butique production that can made 3,6 and 12 line for G16, G10, G6 and G2,5 gas meters.
- ✓ It can test 12 gas meter at the same time.
- ✓ Outside temperature measuring sensibility of it is  $\pm$  0,1 °C.
- ✓ Duct air temperature measuring sensibility is ± 0,1 °C
- ✓ Gas meter pressure difference accuracy is high as %0,25.
- ✓ Pressure difference can

measured for all of gas met