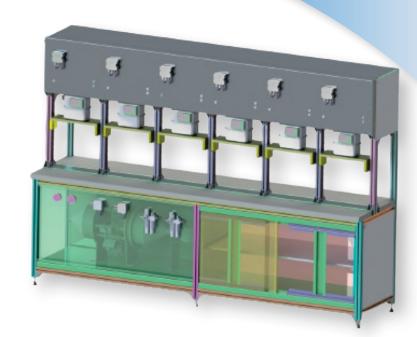

#### **AND TS EN 1359**

Natural Gas Meter Test Machine, can perform flow control test of  $\bf 6$  or  $\bf 12$  gas meters at the same time, compliance with 2014/32 EU (AB) (2004/22 AT) and TS EN 1359 Standarts for flowmeter calibration of natural gas. The machine allows you to determine in case of blockage in gas meter or pressure loss more than specified in the standard.

### TECHNICAL SPECIFICATIONS

- ✓ The machine works with sonic noozle system.
- ✓ It's mesuarement reliability is high because of Mach > 1.
- ✓ Butique production that can made 3,6 and 12 line for G16, G10, G6 and G2,5 gas meters.
- ✓ It can test 12 gas meter at the same time.
- ✓ Outside temperature measuring sensibility of it is  $\pm$  0,1 °C.
- ✓ Duct air temperature measuring sensibility is ± 0,1 °C
- ✓ Gas meter pressure difference accuracy is high as %0,25.
- ✓ Pressure difference can

measured for all of gas meters.

- ✓ Test unit makes measurement error and pressure drop tests at Qmax, 0.2Qmax, 0.1Qmax and Qmin flow points after that it can report their results.
- ✓ Gas meters can fixed on test unit, one by one.
- ✓ At least 6 gas meters or at least 12 gas meters should fixed on unit every test.
- ✓ Gas meters fixing distance can adjusted between 110 130 mm.
- ✓ References of test unit is sonic nozzle.
- ✓ DN20-25-32 gas meter connectors will give with test unit.
- ✓ In accordance with PTB band 29, Temperature meters provides 0,05K resolution and %0,1K (k=2 %95) uncertainty value.
- ✓ In accordance with PTB band 29, pressure gauges provide 0,1mbar resolution and %0,3mbar(k=2 %95) uncertainty value.
- ✓ Definition of unlimited number of gas meters (Flow, flow rate,

#### **Technical Identity:**

- Special %100 domestic manufactured sonic nozzles.
- Simultaneously 1 to 12 meters are to be test allowing.
- Automatic leak test.