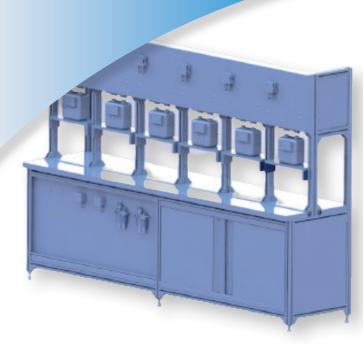

#### **AND TS EN 1359**

Natural Gas Meter Test Machine, can perform flow control test of  $\bf 6$  or  $\bf 12$  gas meters at the same time, compliance with 2014/32 EU (AB) (2004/22 AT) and TS EN 1359 Standarts for flowmeter calibration of natural gas. The machine allows you to determine in case of blockage in gas meter or pressure loss more than specified in the standard.

### TECHNICAL SPECIFICATIONS

- ✓ The machine works with sonic noozle system.
- ✓ It's mesuarement reliability is high because of Mach > 1.
- ✓ Butique production that can made 3,6 and 12 line for G16, G10, G6 and G2,5 gas meters.
- ✓ It can test 12 gas meter at the same time.
- ✓ Outside temperature measuring sensibility of it is  $\pm$  0,1 °C.
- ✓ Duct air temperature measuring sensibility is ± 0,1 °C
- ✓ Gas meter pressure difference accuracy is high as %0,25.
- ✓ Pressure difference can

measured for all of gas meters.

- ✓ Test unit makes measurement error and pressure drop tests at Qmax, 0.2Qmax, 0.1Qmax and Qmin flow points after that it can report their results.
- ✓ Gas meters can fixed on test unit, one by one.
- ✓ At least 6 gas meters or at least 12 gas meters should fixed on unit every test.
- ✓ Gas meters fixing distance can adjusted between 110 130 mm.
- ✓ References of test unit is sonic nozzle.
- ✓ DN20-25-32 gas meter connectors will give with test unit.
- ✓ In accordance with PTB band 29, Temperature meters provides 0,05K resolution and %0,1K (k=2 %95) uncertainty value.
- ✓ In accordance with PTB band 29, pressure gauges provide 0,1mbar resolution and %0,3mbar(k=2 %95) uncertainty value.
- ✓ Definition of unlimited number of gas meters (Flow, flow rate,