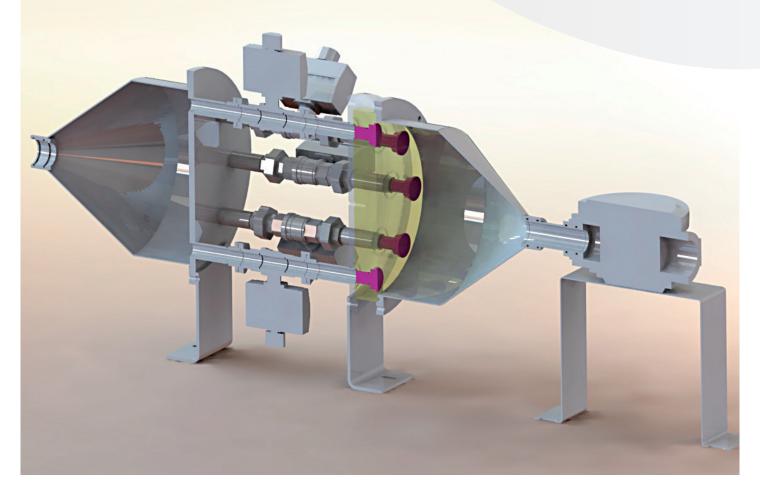

#### **AND TS EN 1359**

Natural Gas Meter Test Machine, can perform flow control test of  $\bf 6$  or  $\bf 12$  gas meters at the same time, compliance with 2014/32 EU (AB) (2004/22 AT) and TS EN 1359 Standarts for flowmeter calibration of natural gas. The machine allows you to determine in case of blockage in gas meter or pressure loss more than specified in the standard.

### TECHNICAL SPECIFICATIONS

- ✓ The machine works with sonic noozle system.
- ✓ It's mesuarement reliability is high because of Mach > 1.
- ✓ Butique production that can made 3,6 and 12 line for G16, G10, G6 and G2,5 gas meters.
- ✓ It can test 12 gas meter at the same time.
- ✓ Outside temperature measuring sensibility of it is  $\pm$  0,1 °C.
- ✓ Duct air temperature measuring sensibility is ± 0,1 °C
- ✓ Gas meter pressure difference accuracy is high as %0,25.
- ✓ Pressure difference can

measured for all of gas meters.

- ✓ Test unit makes measurement error and pressure drop tests at Qmax, 0.2Qmax, 0.1Qmax and Qmin flow points after that it can report their results.
- ✓ Gas meters can fixed on test unit, one by one.
- ✓ At least 6 gas meters or at least 12 gas meters should fixed on unit every test.
- ✓ Gas meters fixing distance can adjusted between 110 130 mm.
- ✓ References of test unit is sonic nozzle.
- ✓ DN20-25-32 gas meter connectors will give with test unit.
- ✓ In accordance with PTB band 29, Temperature meters provides 0,05K resolution and %0,1K (k=2 %95) uncertainty value.
- ✓ In accordance with PTB band 29, pressure gauges provide 0,1mbar resolution and %0,3mbar(k=2 %95) uncertainty value.
- ✓ Definition of unlimited number of gas meters (Flow, flow rate,

#### **Technical Identity:**

- Special %100 domestic manufactured sonic nozzles.
- Simultaneously 1 to 12 meters are to be test allowing.
- Automatic leak test.